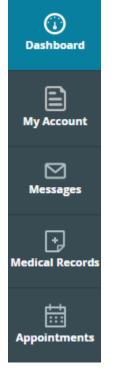

## Step 3: Navigation

The left side bar navigation:

Dashboard: takes you to the main screen

**My Account:** Allows you to review and update addresses and phone numbers the medical center has on file. You can also reset your password and manage your portal access devices.