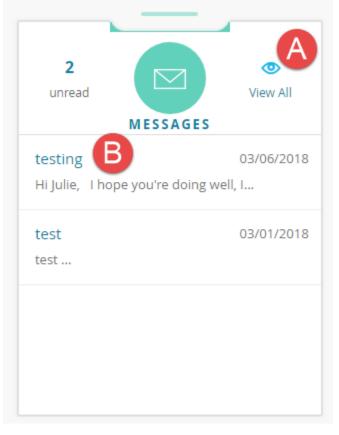

# A. Click on View All to see a list of all medications.

|   | Medication Info                                                    |                       |                 |
|---|--------------------------------------------------------------------|-----------------------|-----------------|
|   | Endari(Glutamine) 5 GM Orally<br>with no refill(s)                 |                       |                 |
|   | Baxdela(Delafloxacin Meglumine) 450 MG Orally<br>with no refill(s) |                       |                 |
| c |                                                                    | 4 ≪4 Page 1 of 1 →> > | View 1 - 2 of 2 |

# B. Click on Request Refill to send a message to the practice for a refill. *NOTE: This will not send a message to the pharmacy.*

| Current Medication > New Refill Request                       |                                 |
|---------------------------------------------------------------|---------------------------------|
| REFILL REQUEST @                                              |                                 |
| To:*                                                          | Facility:*                      |
| CEFALU, DIMITRI × 👻                                           | Seabrook Medical Center × 👻     |
| Subject:                                                      |                                 |
| New Refill Request                                            |                                 |
| Pharmacy:                                                     |                                 |
|                                                               | × 💌 🤅                           |
| 21228                                                         |                                 |
| AME Pharmacy, LLC, 731 Frederick Rd, [410-719-2020],Catonsvi  | lle, MD, 21228                  |
| Catonsville Pharmacy, 6350 Frederick Rd, [410-744-5959],Caton | sville, MD, 21228               |
| Catonsville-MED LLC, 700 Geipe Road, [410-747-7100],Baltimor  | e, MD, 21228                    |
| CVS/pharmacy #4079, 5603 BALTIMORE NATIONAL PIKE, [410-7      | 744-1424],BALTIMORE, MD, 21228  |
| CVS/pharmacy #4602, 900 EDMONDSON AVE, [410-719-6690],E       | BALTIMORE, MD, 21228            |
| GIANT PHARMACY #117, 6223-25 Baltimore National Pike, [410    | -788-6220],Baltimore, MD, 21228 |