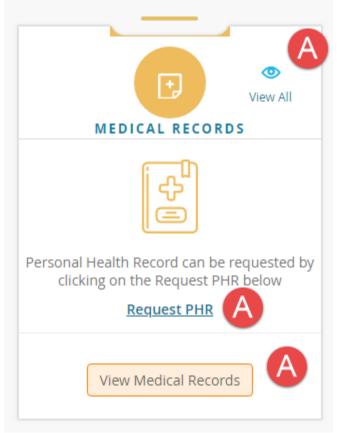

### Medical Records:

A. Click on View All or Request PHR or View Medical Records to see your personal medical records.

| Dashboard > PHR View |                                  |                                      |             |                           |                  |
|----------------------|----------------------------------|--------------------------------------|-------------|---------------------------|------------------|
|                      | HEALTH RECORD                    | apping will be shared/transmitted.   | Download PH | R(Readable) Download CCDA | n <b>₽</b> Print |
| Patient Details      |                                  |                                      |             |                           |                  |
| Patient name         |                                  | Contact info                         | Patient IDs | Sex                       |                  |
| Test Test            |                                  | ♥ Test<br>Test<br>Test, AL 40009, US | 100595      | Male                      |                  |
| December 17, 3       | 1992                             | 508-329-3356                         |             |                           |                  |
| LANGUAGE             | RACE                             |                                      | ETH         | NICITY                    |                  |
|                      | American Indian or Alask         | a Native, White                      | Not Hispar  | nic or Latino             |                  |
|                      | NIEL FEIRTAG<br>10 GRACEFIELD RD |                                      |             |                           |                  |

To save an electronic copy, use Download PHR (readable) or to print a copy, use Print.