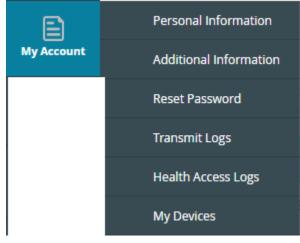

#### Messages:

A. Click on View All to go to the list of Messages.

| Com  | Delete           |                     |                     |
|------|------------------|---------------------|---------------------|
| Inbo | Sent Items       |                     |                     |
|      | Received From    | Subject             | Date Time           |
|      | General Messages | test                | 03/08/2018 02:08 PM |
|      | General Messages | testing             | 03/06/2018 02:02 PM |
|      | General Messages | test                | 03/01/2018 10:10 AM |
|      | General Messages | test                | 03/01/2018 10:10 AM |
|      | General Messages | test                | 03/01/2018 10:08 AM |
|      | General Messages | Welcome             | 03/01/2018 09:54 AM |
| C    |                  | M 📢 Page 1 of 1 🕨 M | View 1 - 6 of 6     |

# B. Click on the Message Subject to see the specific message

Dashboard

| 🖂 General Message                                                        | ★ <u>Reply</u> ➡ <u>Print</u> |
|--------------------------------------------------------------------------|-------------------------------|
|                                                                          |                               |
| testing                                                                  | 03/06/2018                    |
| General Messages                                                         | 0.03/00/2010                  |
|                                                                          |                               |
| Hi Julie,                                                                |                               |
|                                                                          |                               |
| I hope you're doing well, I more hope that this message make it to you!! |                               |
|                                                                          |                               |
|                                                                          | Reply Close                   |
|                                                                          |                               |