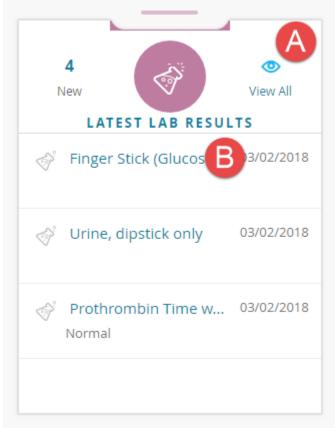

### Lab Results:

## A. Click on View All to see a list of all recent labs.

| S YOUR LAB / | DIAGNOSTIC REPORTS                 |          |                 |
|--------------|------------------------------------|----------|-----------------|
| Order Date   | Name                               | Reason   | Result          |
| 03/02/2018   | Finger Stick (Glucose)             |          |                 |
| 03/02/2018   | Urine, dipstick only               |          |                 |
| 03/02/2018   | Prothrombin Time with INR (PT/INR) |          | Normal          |
| 03/01/2018   | Depression Screening               |          |                 |
| C            | k 📢 Page 1 o                       | f1   ≫ H | View 1 - 4 of 4 |